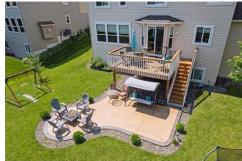

Woodbury, MN 55125 (651) 379-5252

Offering peace and serenity with complete privacy in Stonemill Farms. This beautiful home backs onto 2.3 acres of open space owned by the Stonemill association. The wonderful open floor plan includes quartz counters, warm kitchen cabinets, enamel trim, s/s appliances (gas range 2024), wood floors, walk-in pantry, and tile backsplash. The living room features a fireplace with a stone surround and wrought iron railing. The home offers a loft and 4 bedrooms on one level. The upper-level bathroom was remodeled in 2023 w/ a new shower & sliding glass doors, & there is a convenient upper-level laundry room. The lookout lower level is perfect for entertaining, w/ a full bar, quartz counters, fireplace, media area, 5th bedroom, & bathroom. Additional features include custom closets, new carpet (2023), stamped concrete patio (2022), dryer (2023), roof (2022), & 2 electric car plug-ins. Enjoy the community amenities including pools, parks, trails, an ice rink, exercise facility and much more!