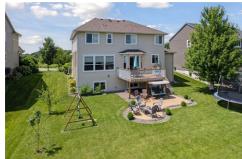

Woodbury, MN 55125 (651) 379-5252

Offering peace and serenity with complete privacy in Stonemill Farms. This beautiful home backs onto 2.3 acres of open space owned by the Stonemill association. The wonderful open floor plan includes quartz counters, warm kitchen cabinets, enamel trim, s/s appliances (gas range 2024), wood floors, walk-in pantry, and tile backsplash. The living room features a fireplace with a stone surround and wrought iron railing. The home offers a loft and 4 bedrooms on one level. The upper-level bathroom was remodeled in 2023 w/ a new shower & sliding glass doors, & there is a convenient upper-level laundry room. The lookout lower level is perfect for entertaining, w/ a full bar, quartz counters, fireplace, media area, 5th bedroom, & bathroom. Additional features include custom closets, new carpet (2023), stamped concrete patio (2022), dryer (2023), roof (2022), & 2 electric car plug-ins. Enjoy the community amenities including pools, parks, trails, an ice rink, exercise facility and much more!