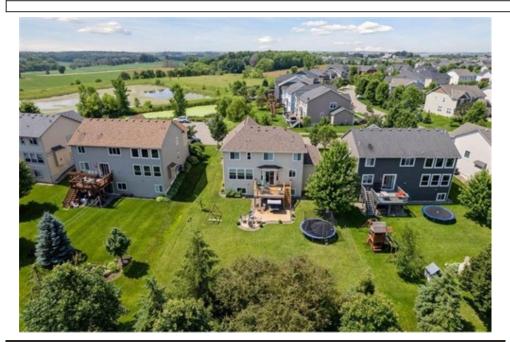

Woodbury, MN 55125 (651) 379-5252

Offering peace and serenity with complete privacy in Stonemill Farms. This beautiful home backs onto 2.3 acres of open space owned by the Stonemill association. The wonderful open floor plan includes quartz counters, warm kitchen cabinets, enamel trim, s/s appliances (gas range 2024), wood floors, walk-in pantry, and tile backsplash. The living room features a fireplace with a stone surround and wrought iron railing. The home offers a loft and 4 bedrooms on one level. The upper-level bathroom was remodeled in 2023 w/ a new shower & sliding glass doors, & there is a convenient upper-level laundry room. The lookout lower level is perfect for entertaining, w/ a full bar, quartz counters, fireplace, media area, 5th bedroom, & bathroom. Additional features include custom closets, new carpet (2023), stamped concrete patio (2022), dryer (2023), roof (2022), & 2 electric car plug-ins. Enjoy the community amenities including pools, parks, trails, an ice rink, exercise facility and much more!