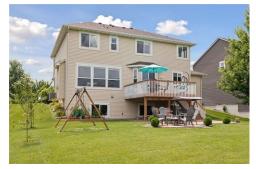

Woodbury, MN 55125 (651) 379-5252

Offering peace and serenity with complete privacy in Stonemill Farms. This beautiful home backs onto 2.3 acres of open space owned by the Stonemill association. The wonderful open floor plan includes quartz counters, warm kitchen cabinets, enamel trim, s/s appliances (gas range 2024), wood floors, walk-in pantry, and tile backsplash. The living room features a fireplace with a stone surround and wrought iron railing. The home offers a loft and 4 bedrooms on one level. The upper-level bathroom was remodeled in 2023 w/ a new shower & sliding glass doors, & there is a convenient upper-level laundry room. The lookout lower level is perfect for entertaining, w/ a full bar, quartz counters, fireplace, media area, 5th bedroom, & bathroom. Additional features include custom closets, new carpet (2023), stamped concrete patio (2022), dryer (2023), roof (2022), & 2 electric car plug-ins. Enjoy the community amenities including pools, parks, trails, an ice rink, exercise facility and much more!