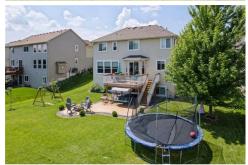

Woodbury, MN 55125 (651) 379-5252

Offering peace and serenity with complete privacy in Stonemill Farms. This beautiful home backs onto 2.3 acres of open space owned by the Stonemill association. The wonderful open floor plan includes quartz counters, warm kitchen cabinets, enamel trim, s/s appliances (gas range 2024), wood floors, walk-in pantry, and tile backsplash. The living room features a fireplace with a stone surround and wrought iron railing. The home offers a loft and 4 bedrooms on one level. The upper-level bathroom was remodeled in 2023 w/ a new shower & sliding glass doors, & there is a convenient upper-level laundry room. The lookout lower level is perfect for entertaining, w/ a full bar, quartz counters, fireplace, media area, 5th bedroom, & bathroom. Additional features include custom closets, new carpet (2023), stamped concrete patio (2022), dryer (2023), roof (2022), & 2 electric car plug-ins. Enjoy the community amenities including pools, parks, trails, an ice rink, exercise facility and much more!